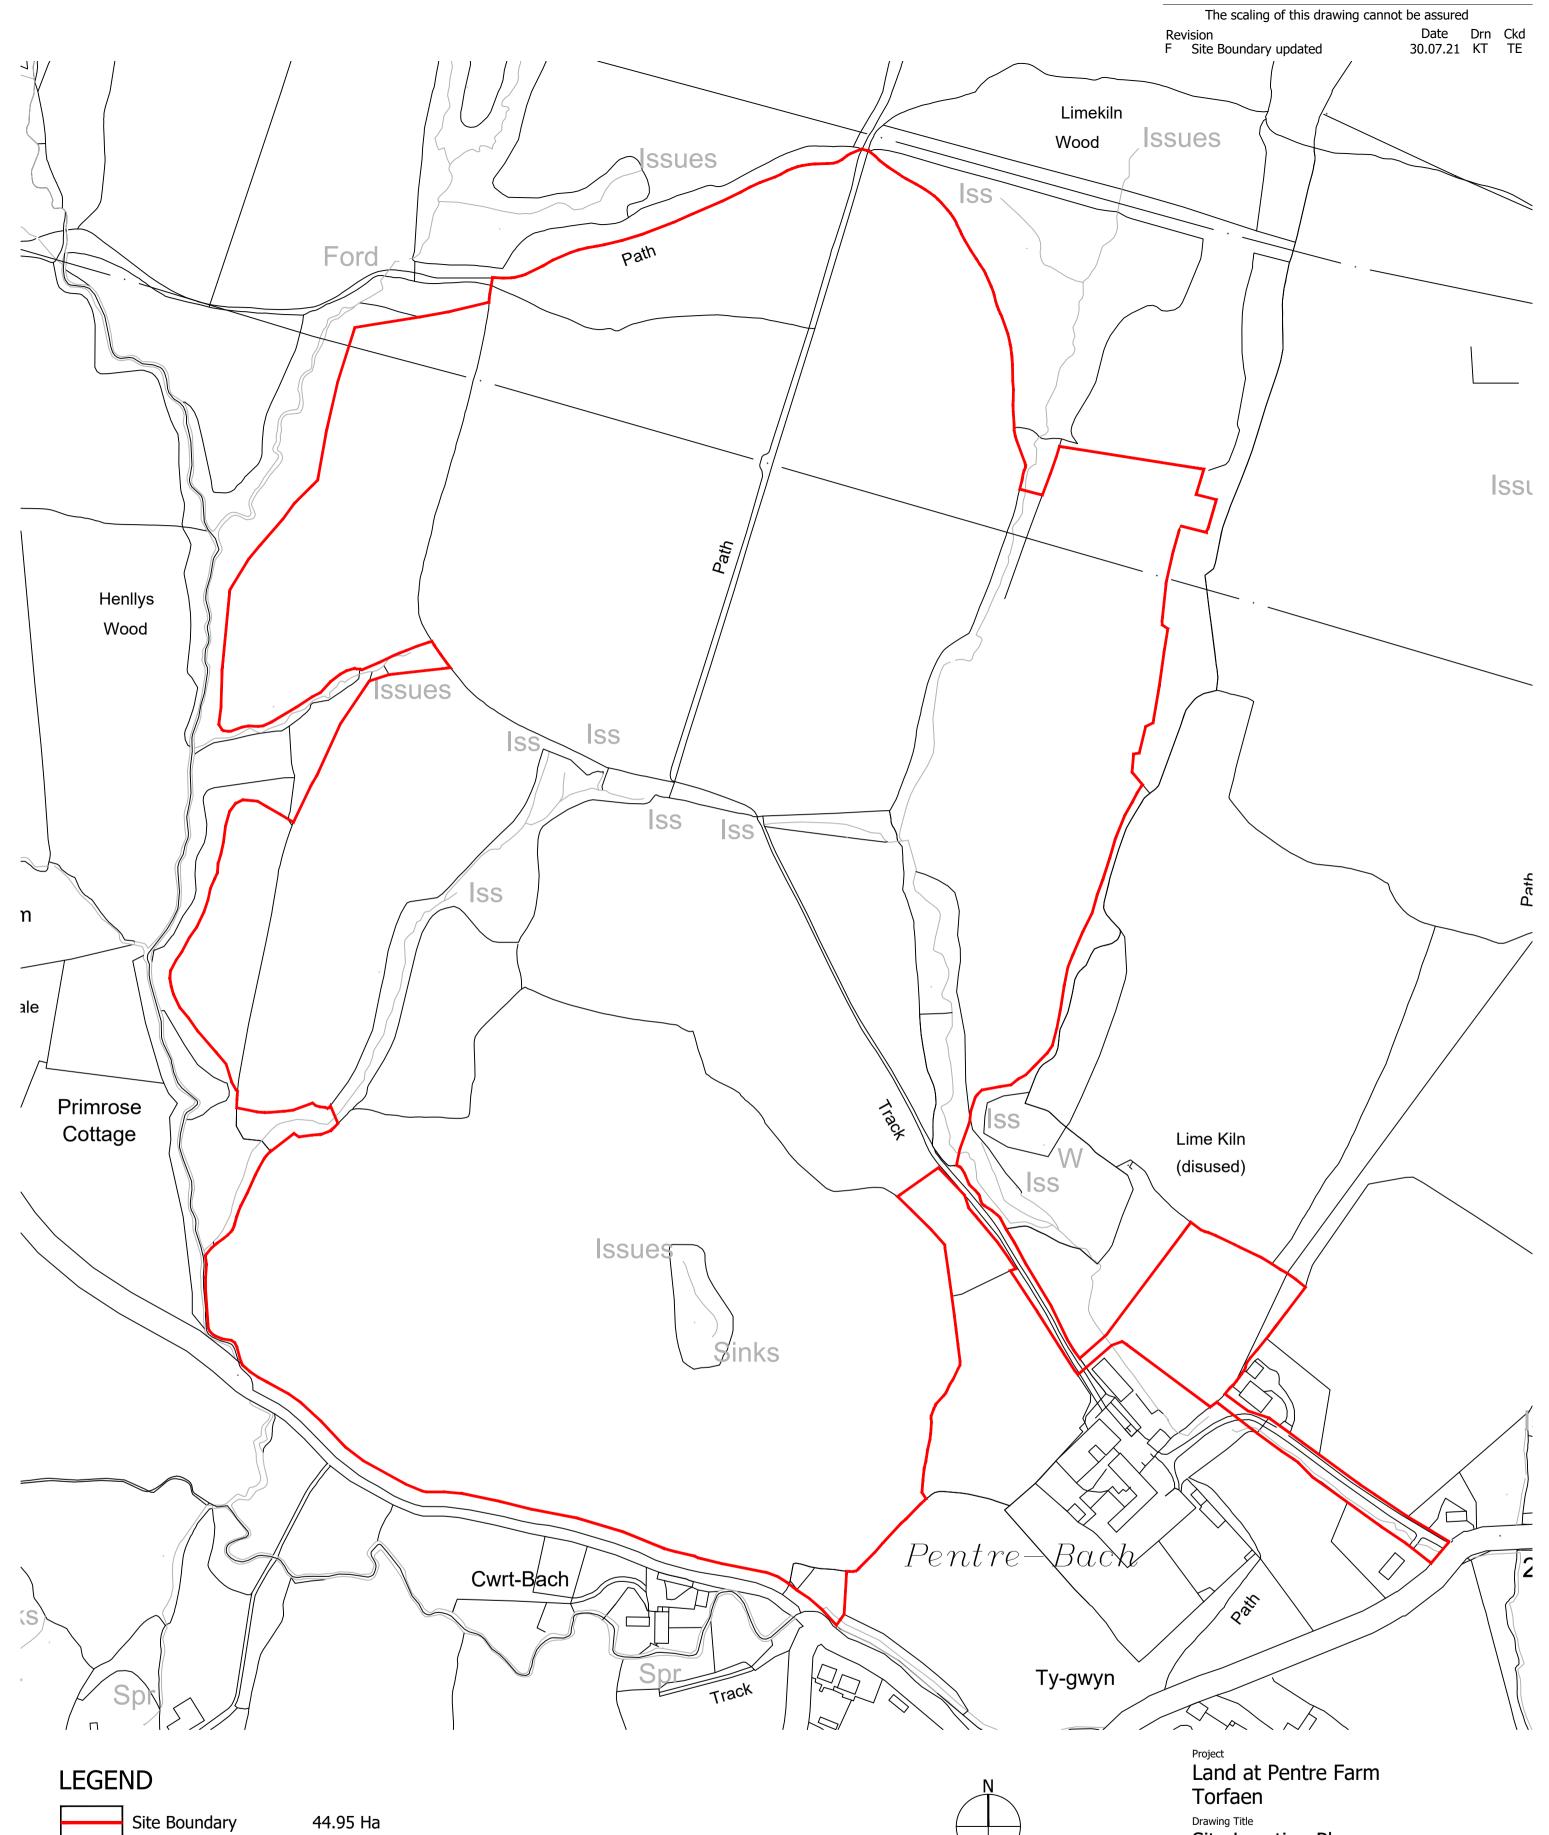

Site Location Plan

| Date             | Scale              | Drawn by | Check by      |
|------------------|--------------------|----------|---------------|
| 30.07.21         | 1:2500@A2          | KT       | TE            |
| Project No 29522 | Drawing No<br>9006 |          | Revision<br>F |